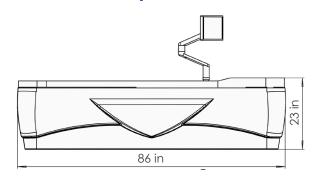

9 ft x 8 ft

All-In-One Internal Cooling System

No Separate Room Needed

**Independently Operated** 

**AguaFrixio** Dimensions

**DISCLAIMER:** A 0.50 KVA BUCKBOOSTER IS REQUIRED IF VOLTAGE IS BELOW 208V OR ABOVE 245V.