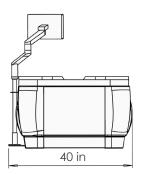

9 ft x 8 ft

All-In-One Internal Cooling System

No Separate Room Needed

**Independently Operated** 

**AguaFrixio** Dimensions

**DISCLAIMER:** A 0.50 KVA BUCKBOOSTER IS REQUIRED IF VOLTAGE IS BELOW 208V OR ABOVE 245V.