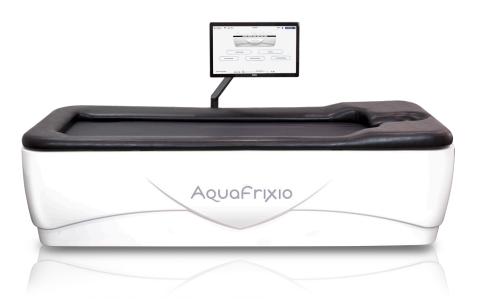

角 Media Integrated

**Smooth Zone Transition** 

Adjustable Water Temperature

**Anti-Bacterial Top** 

Low & Easy Maintenance

**Electrical Rating:** 

**Power Requirements:** 

**Water Requirements:** 

**Display:** 

**Session Time** 

**TMAX Compatible:** 

**TMAX Integrated:** 

Weight:

**Room Size:** 

220V ~9A 60Hz

20 Amp Dedicated Line

40 Gallons Distilled Water

21" Touch Screen

10-60 Minutes

Standard

Optional (110V required)

600 lbs filled

300 lbs empty

375 lbs weight limit