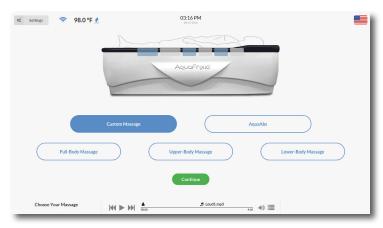

**Display:** 

**Session Time** 

**TMAX Compatible:** 

**TMAX Integrated:** 

Weight:

**Room Size:** 

220V ~9A 60Hz

20 Amp Dedicated Line

40 Gallons Distilled Water

21" Touch Screen

10-60 Minutes

Standard

Optional (110V required)

600 lbs filled

300 lbs empty

375 lbs weight limit