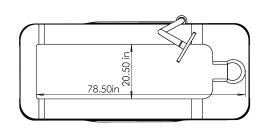

9 ft x 8 ft

All-In-One Internal Cooling System

No Separate Room Needed

**Independently Operated** 

**AguaFrixio** Dimensions

**DISCLAIMER:** A 0.50 KVA BUCKBOOSTER IS REQUIRED IF VOLTAGE IS BELOW 208V OR ABOVE 245V.